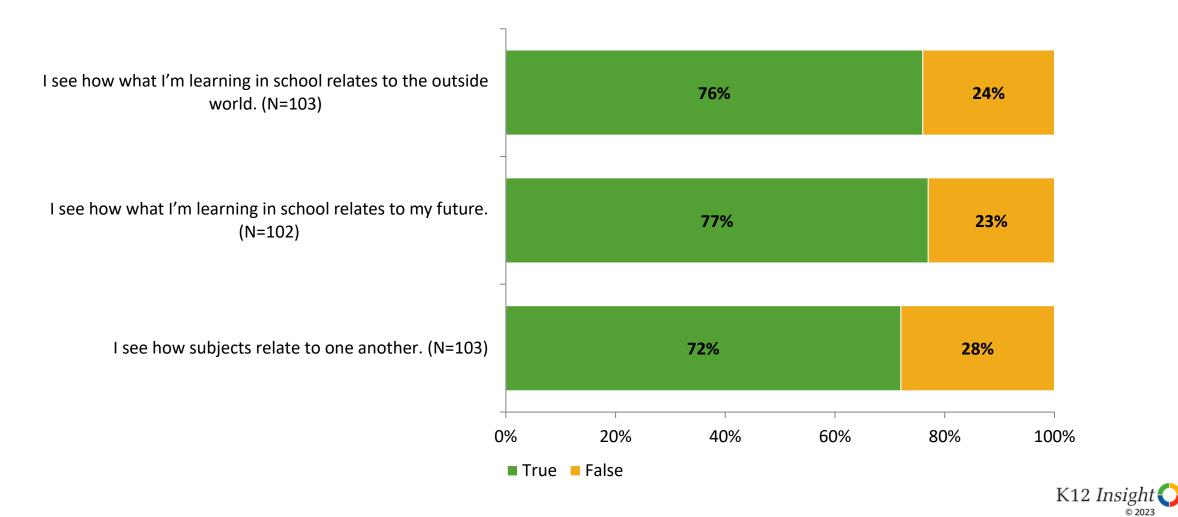

## Relevance

Thinking about how you feel/act most of the time, are the following statements true or false?