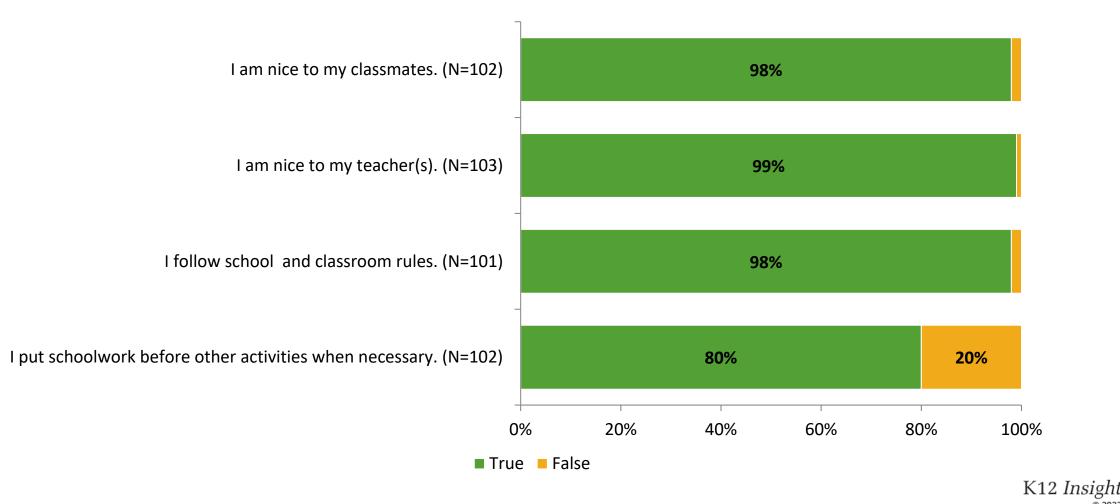

## Self-Management

Thinking about how you feel/act most of the time, are the following statements true or false?