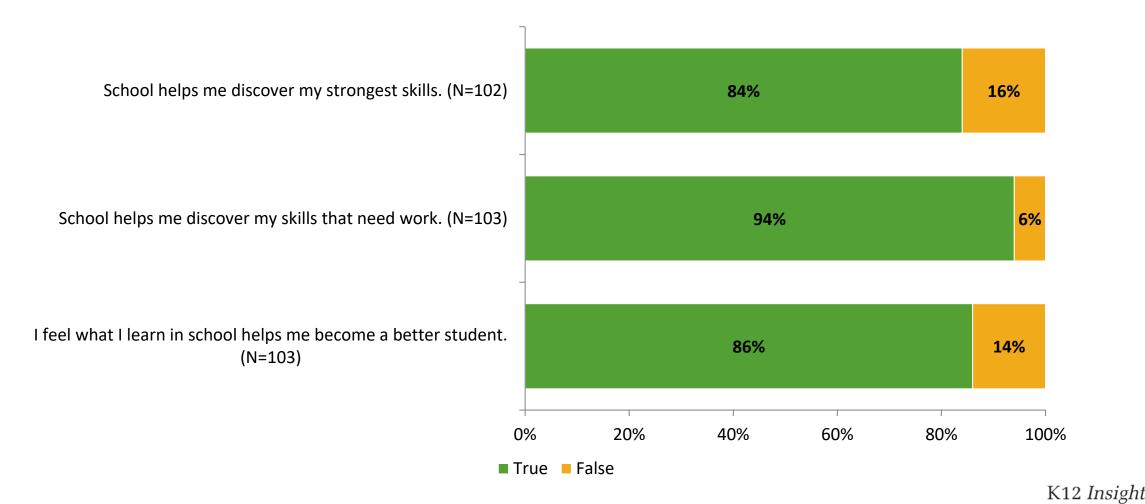

## **Student Experience**

Thinking about how you feel/act most of the time, are the following statements true or false?