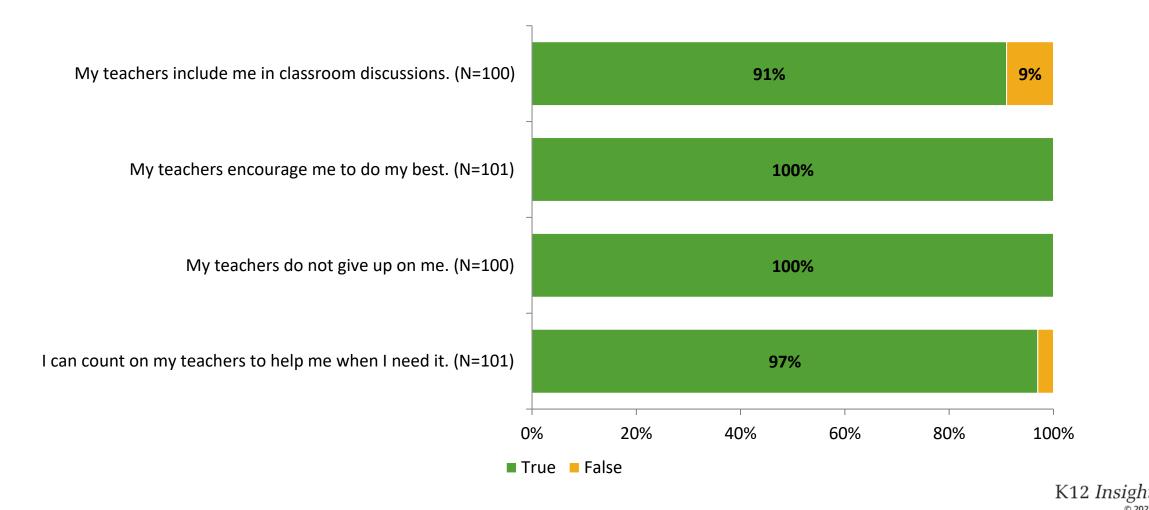

# **Academic Support**

Thinking about how you feel/act most of the time, are the following statements true or false?