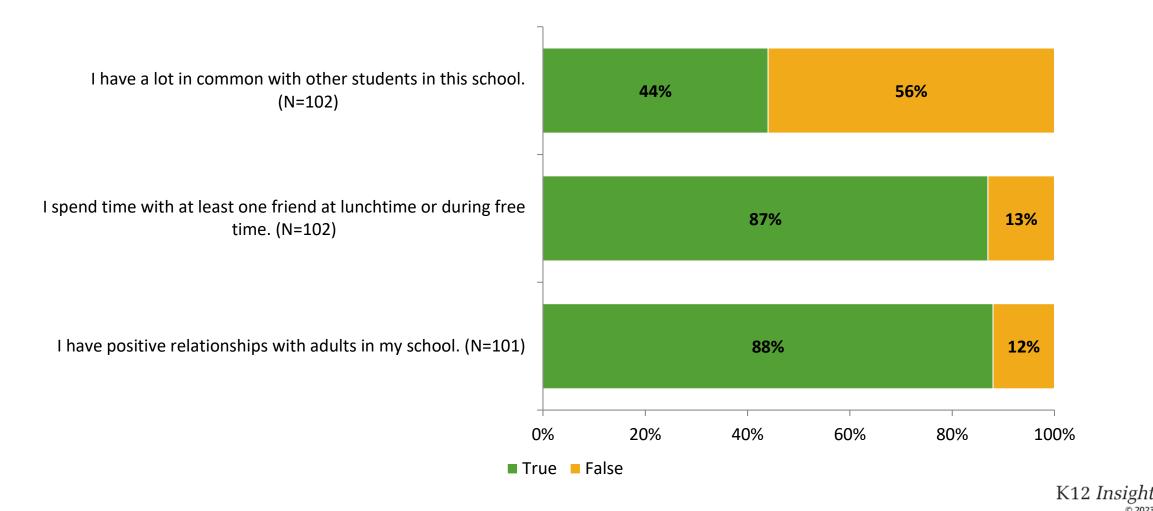

## **Like School**

Thinking about how you feel/act most of the time, is the following statement true or false?