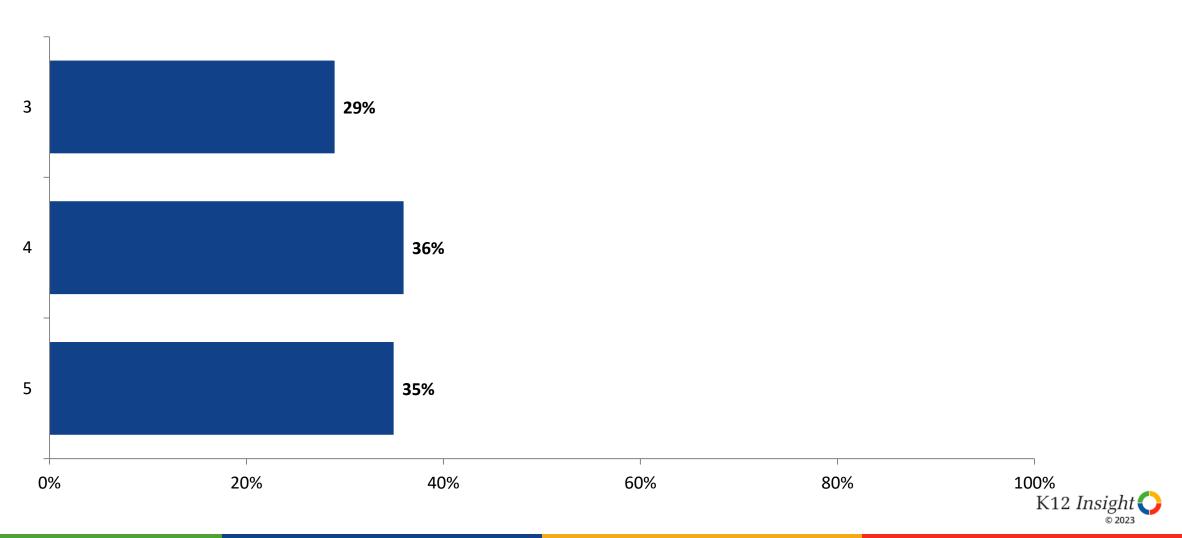

me, are the following statements true or false?



#### Involvement

Thinking about how you feel/act most of the time, are the following statements true or false?



## Self-Management

Thinking about how you feel/act most of the time, are the following statements true or false?



## Grit

Thinking about how you feel/act most of the time, are the following statements true or false?



#### Acceptance

Thinking about how you feel/act most of the time, are the following statements true or false?



## **Relationships with Peers**

Thinking about how you feel/act most of the time, are the following statements true or false?



## **Relationships with Adults in School**

Thinking about how you feel/act most of the time, are the following statements true or false?



### Grade

Grade (N=103)



15

#### **End of Presentation**



Follow us on Twitter: @k12insight

www.k12insight.com