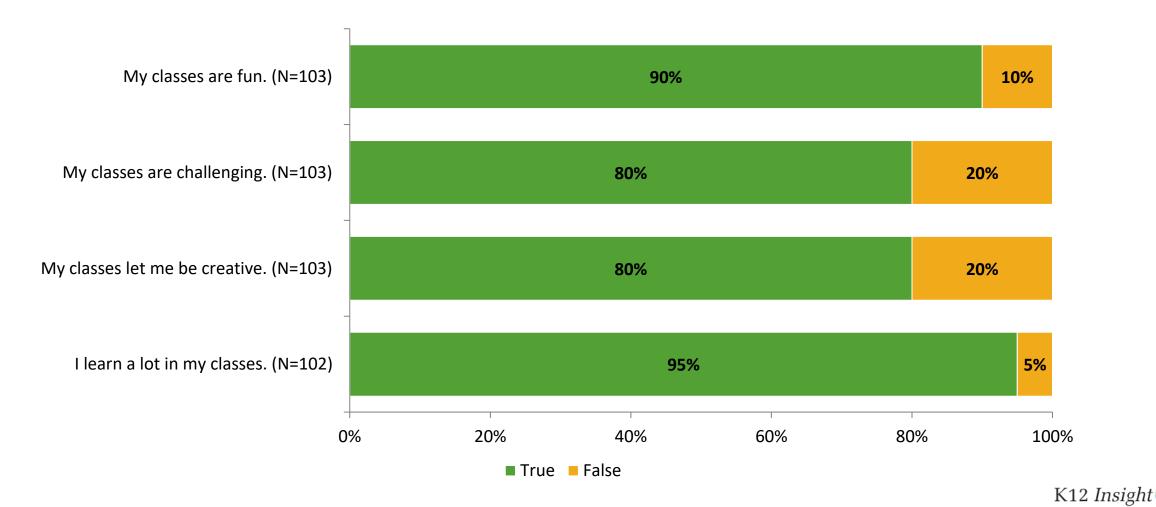

# **Class Experience**

Thinking about how you feel/act most of the time, are the following statements true or false?