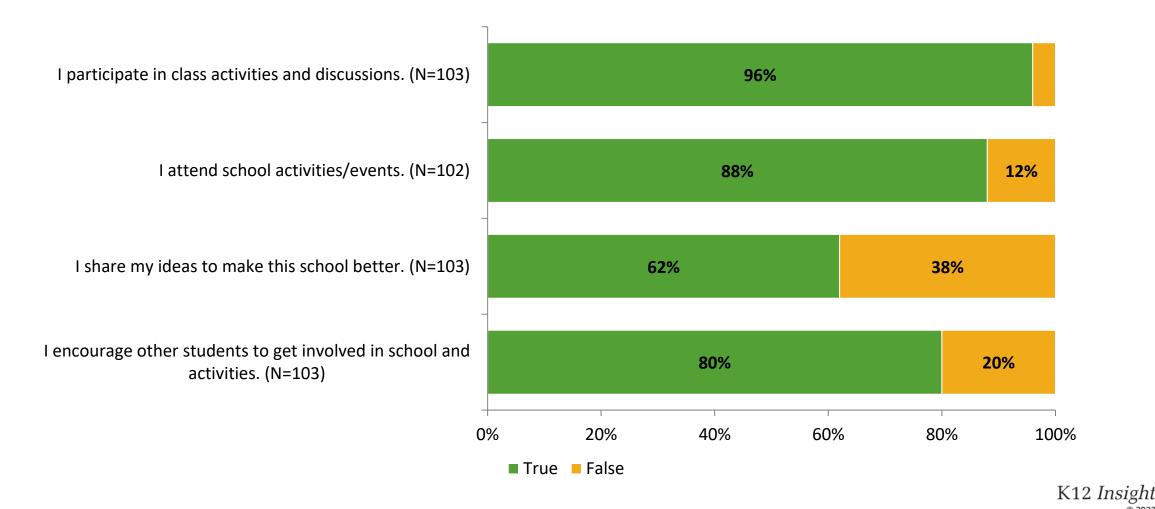

#### Involvement

Thinking about how you feel/act most of the time, are the following statements true or false?