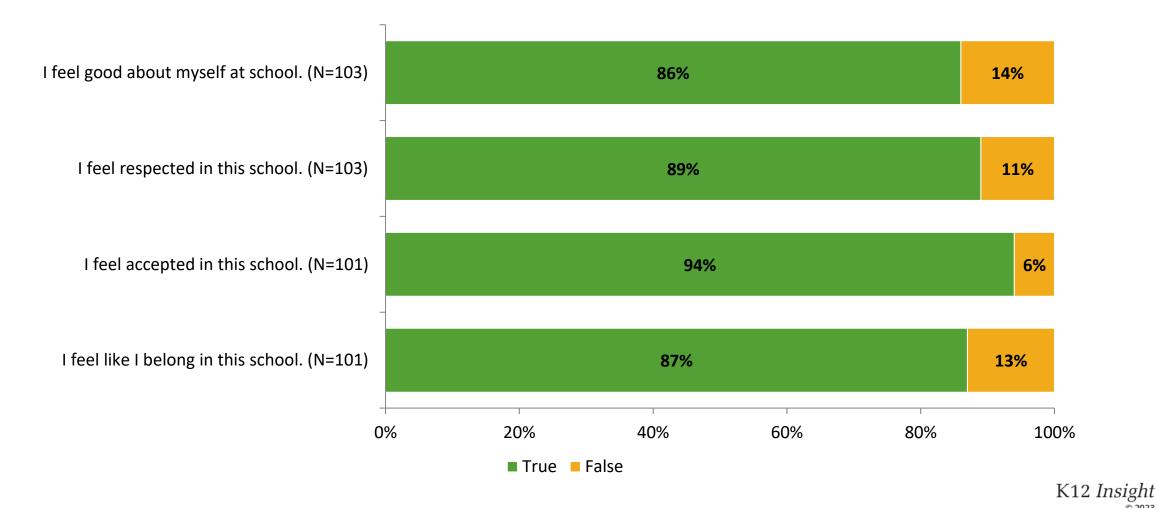

#### Acceptance

Thinking about how you feel/act most of the time, are the following statements true or false?