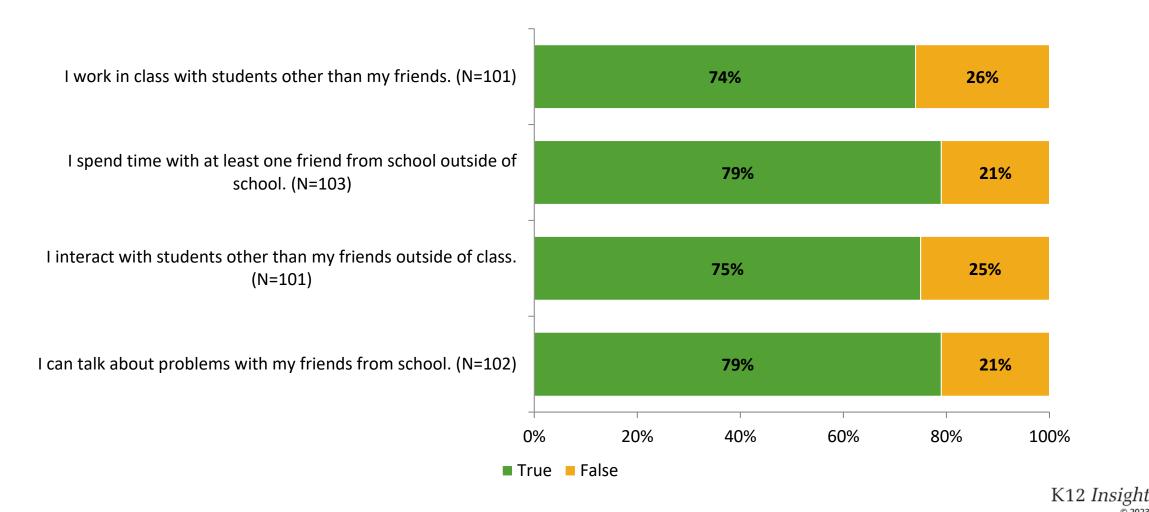

## **Relationships with Peers**

Thinking about how you feel/act most of the time, are the following statements true or false?