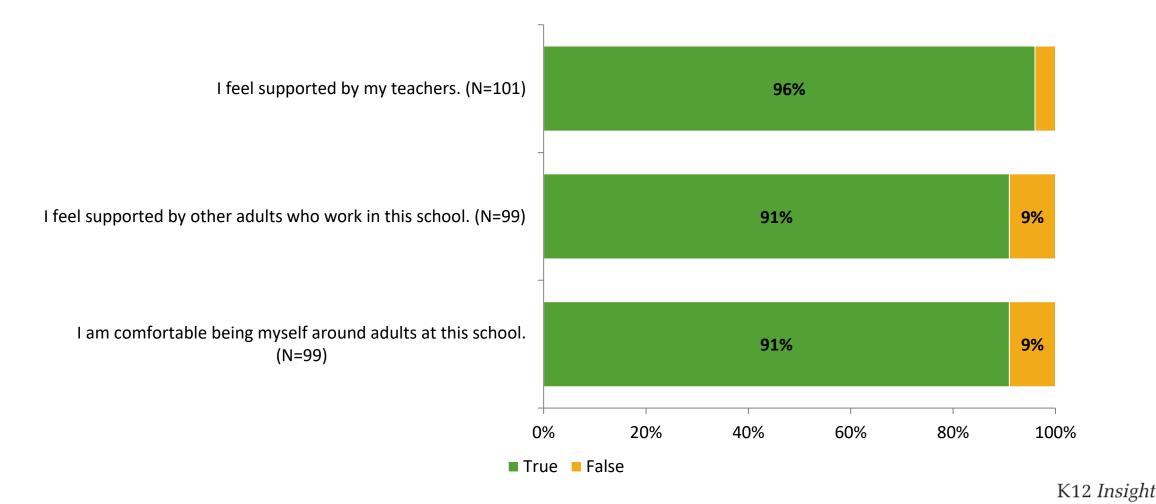

## **Relationships with Adults in School**

Thinking about how you feel/act most of the time, are the following statements true or false?