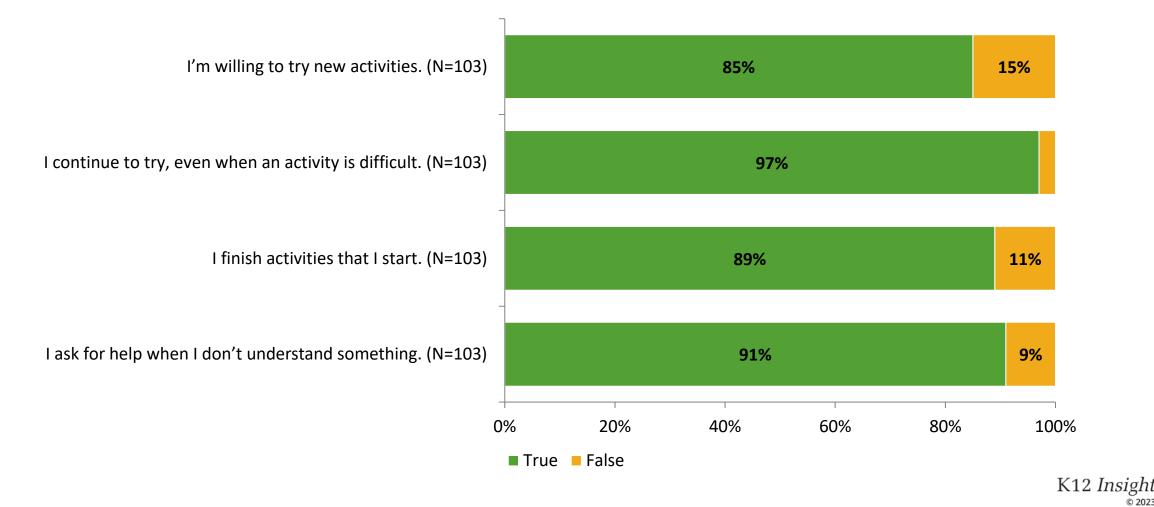

## Grit

Thinking about how you feel/act most of the time, are the following statements true or false?