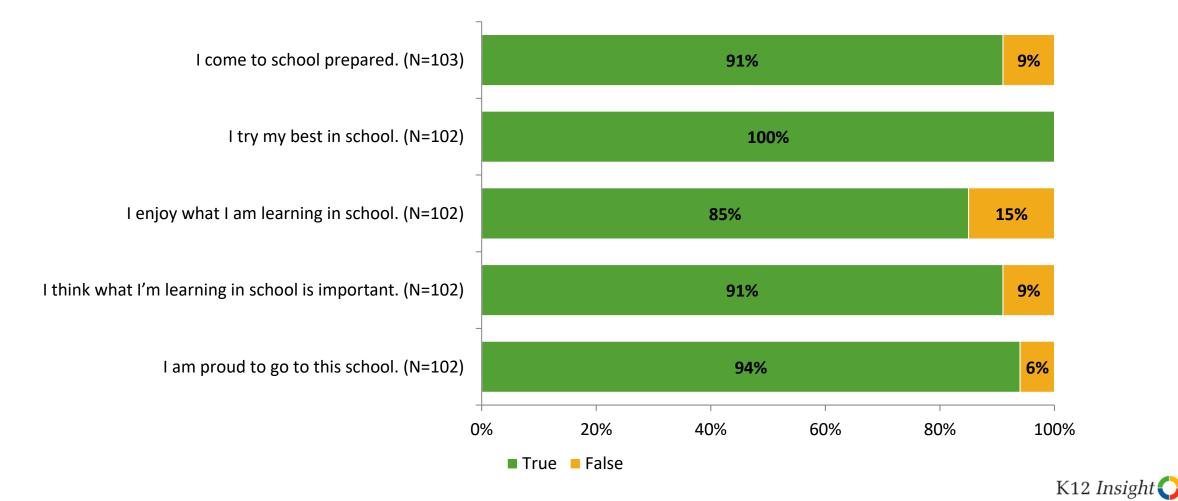

## **Relationships with Peers**

Thinking about how you feel/act most of the time, are the following statements true or false?

## **Relationships with Adults in School**

Thinking about how you feel/act most of the time, are the following statements true or false?